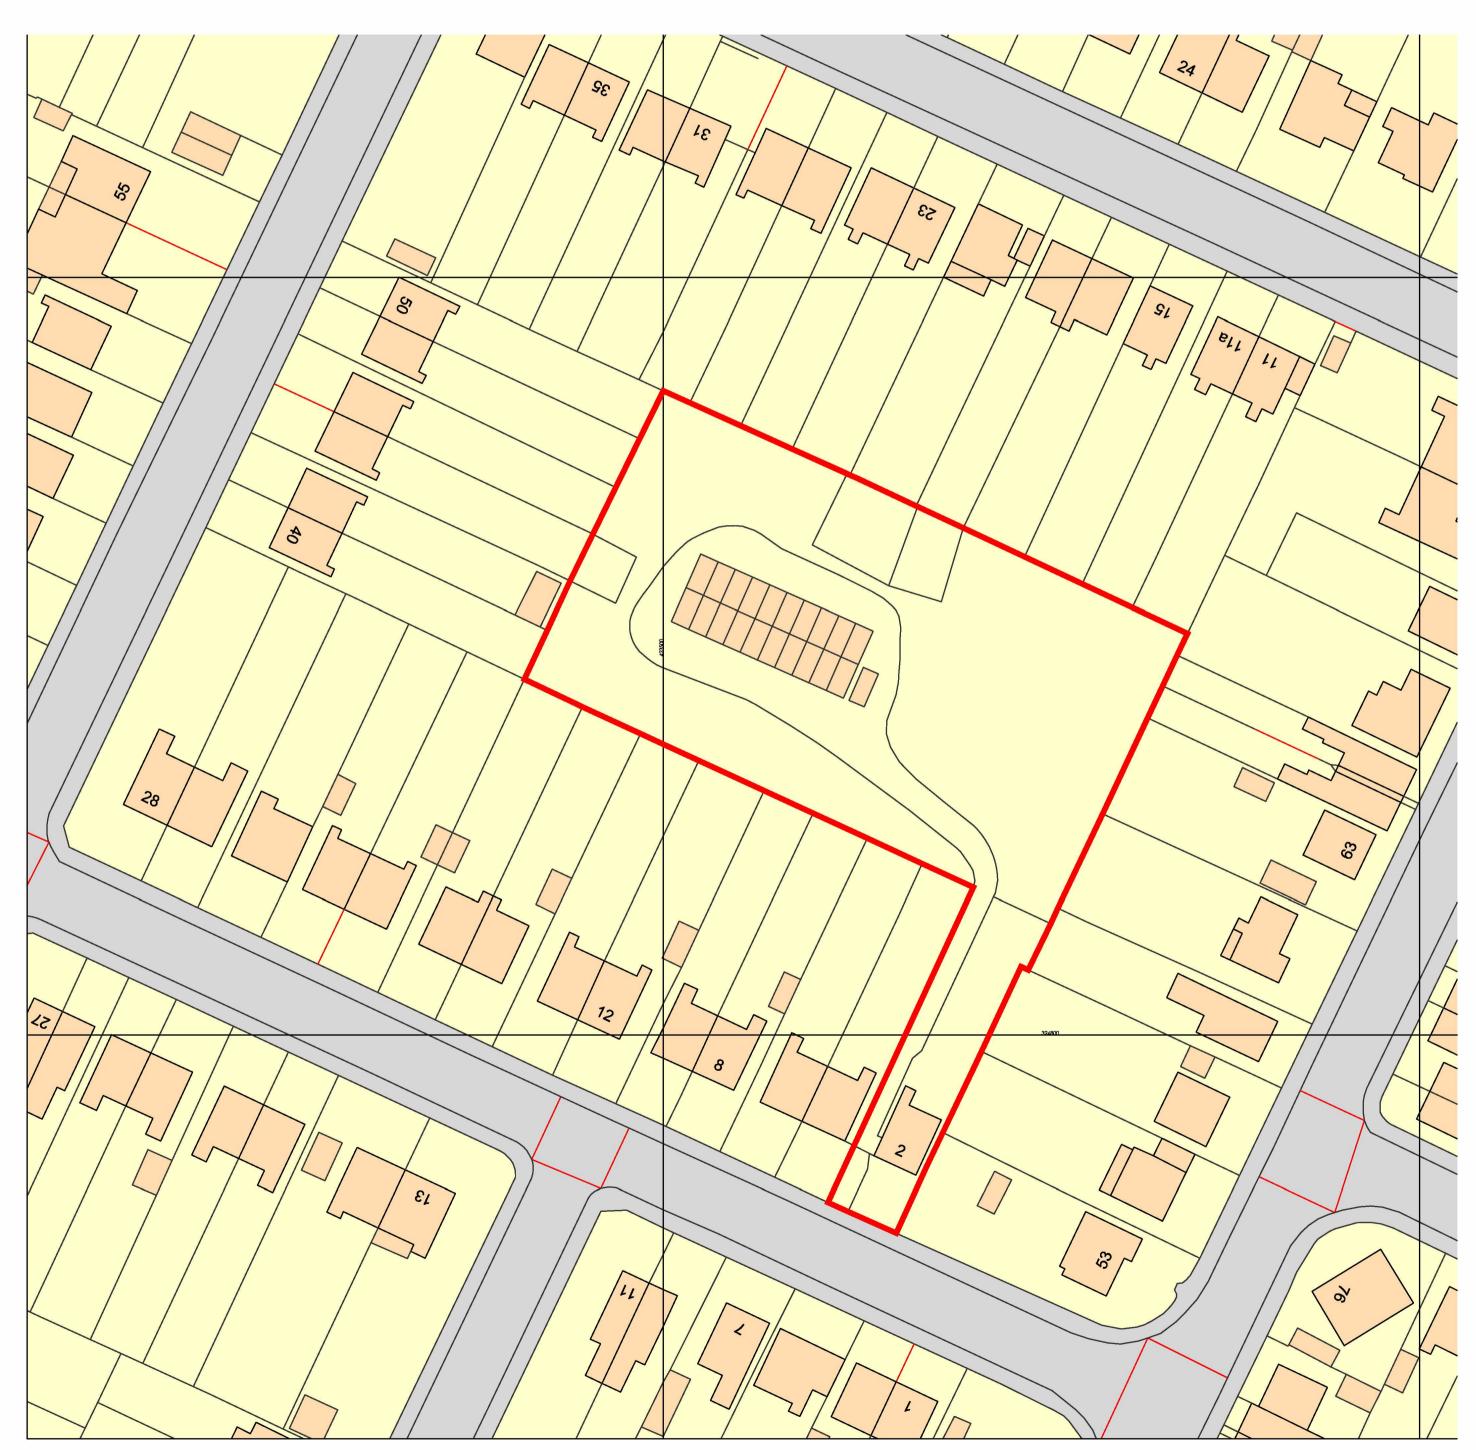

P/2019/01511 Received 18/12/2019

Ordnance Survey, (c) Crown Copyright 2016. All rights reserved. Licence number 100022432

Location Plan

Location Plan

1:500

1:1250

Printed or electronic copies of this drawing can be scaled for planning purposes only. Any discrepancies with this drawing to be reported and clarified prior to commencing work on site, if in doubt - Ask.

Rev: Description: By: Date:

Project:

Development of the land at

Development of the land at Harbury Street, Burton on Trent

Andrew Granger and Co Ltd

Client

cale:
1:500

ving Title:

Location Plans

wing Status:

PLANNING ISSUE

Orawing Number:

3973/AG/16/001

Jan 2016 A1

CHARTERED ARCHITECTURE LIMITED
CHARTERED ARCHITECTS

HEAD OFFICE
Venari House, 1 Trimbush Way,
Market Harborough,
Leicestershire, LE16 7XY
Tel: 01858 467476